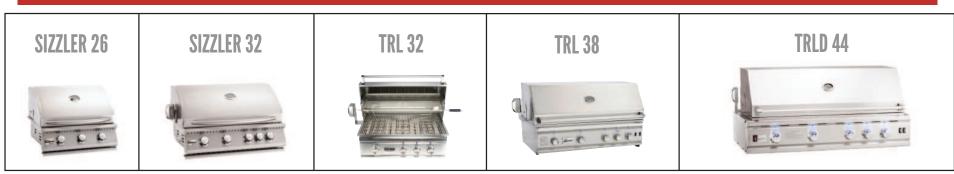

### SIZZLER SERIES WARRANTY

- Lifetime warranty on burners.
  Two (2) year limited warranty on construction and workmanship. • One (1) year limited warranty on valves, grates, burner covers, basin and drip tray. · One (1) year warranty on rotisserie motor.
- · Lifetime warranty on burners. · Limited lifetime warranty for defects in workmanship on grills covering construction and materials. · Five (5) year limited warranty on all

TRL SERIES WARRANTY

internal parts, including: grates, burner covers, basin and drip tray.

STAINLESS STEEL COMPONENTS WARRANTY

· Two (2) year limited warranty on rotisserie motor and valves.