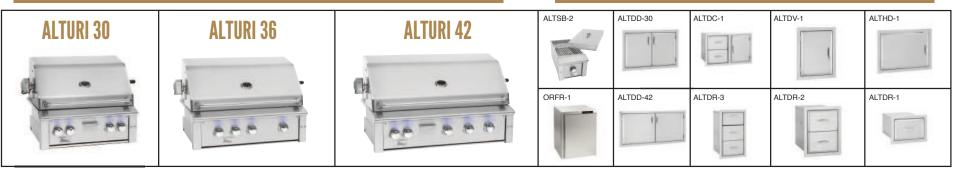

## **ALTURI GRILLS**

### SUMMERSET ACCESSORIES

| SSBC-1 | SSDC-1  | SSDD-30 | SSDD-42 | SSDVL-1 | SSDV-1 | SSHD-1  | SSTDC-1 | SSIC-1 | SSDR-1 | SSDR-2  | SSDR-3  |
|--------|---------|---------|---------|---------|--------|---------|---------|--------|--------|---------|---------|
| SSNK-1 | SSRFR-1 | SSRSL-1 | SSRTK-1 | SSSB-1  | SSTD-1 | SSTDH-1 | SSUD-1  | SSWC-1 | SSIV-1 | SSEAR-1 | TRLSB-2 |